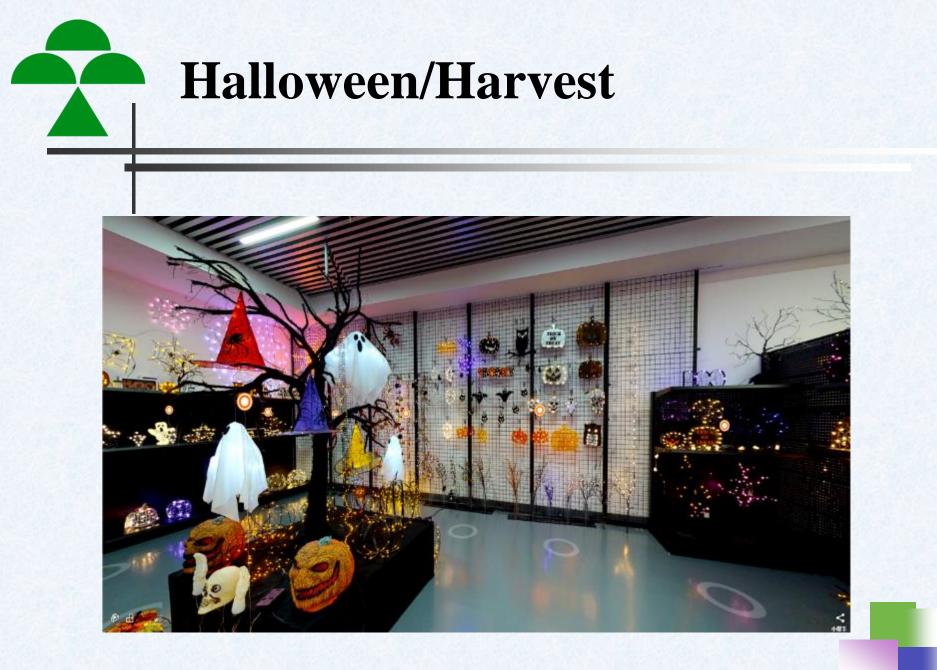

ndously in population, such that northern Sukabumi Regency, hugging the volcano, and bordering Greater Jakarta, is home to the bulk of the regency's population.

The area of the city is 48.33 km<sup>2</sup>, and the population at the 2010 Census was 300,359,<sup>[3]</sup> while the 2020 Census was 346,325;<sup>[4]</sup> the official estimate as at mid 2022 was 356,410.<sup>[2]</sup> However, some 1.8 million people, as of the 2010 census figures, live in the surrounding metropolitan area. The bulk of the metro area population is unusual in that it forms a narrow southwest ring around Mount Gede. The eastern portion of the ringed population belt continues on into Cianjur Regency.

## Decorative Lights Factory in Indonesia





# Land area: about 12 hectaresFactory area: about 8 hectares







### **Financial Results**

Consolidated Income Statement

Unit:NTDThousands

| Year<br>Item               | 2021        | %    | 2022        | %    | 2022Q3      | %    | 2023Q3    | %    |
|----------------------------|-------------|------|-------------|------|-------------|------|-----------|------|
| Revenue                    | 1, 341, 812 | 100% | 1, 390, 778 | 100% | 1, 184, 649 | 100% | 920, 509  | 100% |
| Cost of good sold          | 1, 108, 883 | 83%  | 1, 053, 647 | 76%  | 892, 177    | 75%  | 740, 188  | 81%  |
| Gross Profit               | 232, 929    | 17%  | 337, 131    | 24%  | 292, 472    | 25%  | 180, 321  | 19%  |
| Operating expenses         | 232, 204    | 17%  | 298, 032    | 21%  | 210, 383    | 18%  | 210, 637  | 23%  |
| Gain(Loss) From Operations | 725