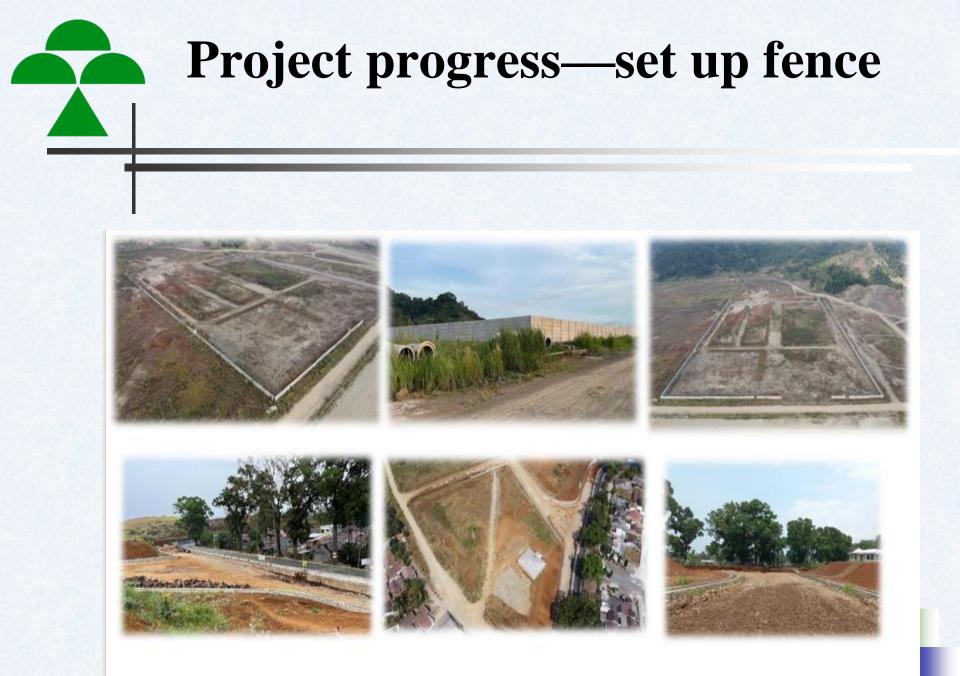

the 16th largest in the world.

#### Population

Indonesia's population is recorded as 270 million, the median age of the Indonesian population is around 30 years old. It is estimated to have large consuming capacity because of the tremendous domestic market and the high demographic dividend. Indonesia has huge potential in economic and trade investment.

#### Policy Support

- <sup>•</sup> 2020 Omnibus Law:
- <sup>•</sup> Pioneer Industry tax relief

### **Indonesia Industrial Park - Location**

- Located in the southern part of West Java Province
- It takes about 2 hours to get to central Jakarta.
- It takes about 2.5 hours to reach Jakarta Soekarno-Hatta International Airport.
- It takes about 2 hours and 15 minutes to the largest commercial export port in Jakarta -Tanjung-Priok.







## **Transportation Construction**

The expressway was originally built to Ciawi. +
The first section to Cigombong was opened at the end of 2019. A

The section to
 Parungkuda was opened in
 August 2023.

length: 54km Overall phase: 4 (second phase Cigombong – Cibadak 12 m,predict to complete the construction in early of 2023



## **District Planning**

- The development zone is located in Zhikenbar Town, Sukabumi County, West Java Province, Indonesia.( INDONESIA Jawa Barat Sukabumi Cikembar )
- The average temperature throughout the year is 25 degrees Celsius, and the rainy season is from September to April of the following year (it drizzling every day during the rainy season, usually stopped within 30 to 50 minutes).
- The development zone will be separated into commercial areas, fact