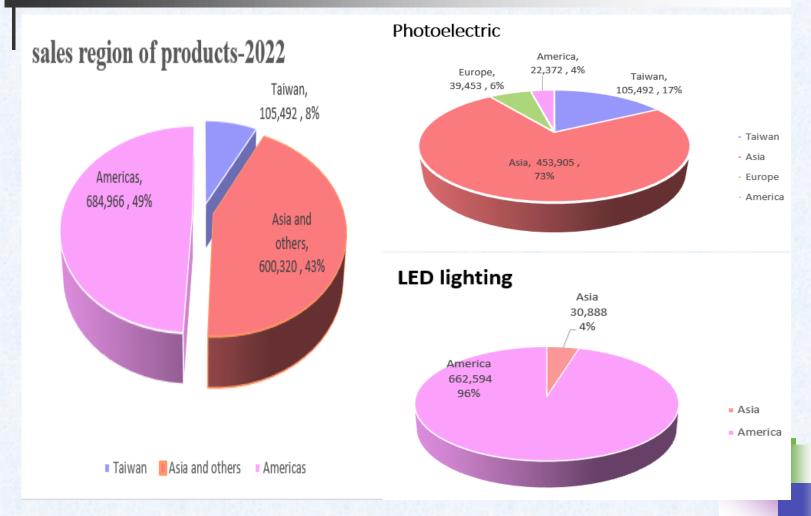

| 43%  | 621, 222               | 45%  | 475, 175                  | 40%  | 320, 326               | 35%  |
| LED lighting       | <mark>658, 97</mark> 9 | 49%  | <mark>6</mark> 93, 482 | 50%  | <mark>64</mark> 4, 891    | 54%  | 5 <b>4</b> 3, 535      | 59%  |
| Energy & Materials | 88, <mark>9</mark> 69  | 7%   | <b>76, 0</b> 29        | 5%   | 64, 539                   | 5%   | 35, 134                | 4%   |
| Others             | 11, <mark>8</mark> 24  | 1%   | 45                     | 0%   | 44                        | 0%   | 21, <mark>5</mark> 14  | 2%   |
| Total              | 1, 341, 812            | 100% | 1, 390, 778            | 100% | 1, 184, <mark>64</mark> 9 | 100% | 920, <mark>5</mark> 09 | 100% |

## Analysis of revenue by products



## Analysis of revenue by region



### **Financial results**

#### gross margin analysis of products



## Strategy & Prospect-Optoelectronic component

 Increase orders in the industrial control system, AI and Electric vehicle markets



- Tap into 5G and automotive markets as business layout
- Improving manufacturing process to increase profit
- Invest in R&D of high-end products to increase the market share
- Obtain more OEM orders from famous brand
- Indonesia factory has started the first phase of production in Q2 2023



### Strategy & Prospect- decorative lights

Develop new products for diversification

 Develop outdoor Christmas lightings with strong sense of design and exquisiteness





- Improve service quality
- Acquire new projects from customers

### **Investment Environment in Indonesia**

#### Economic sc