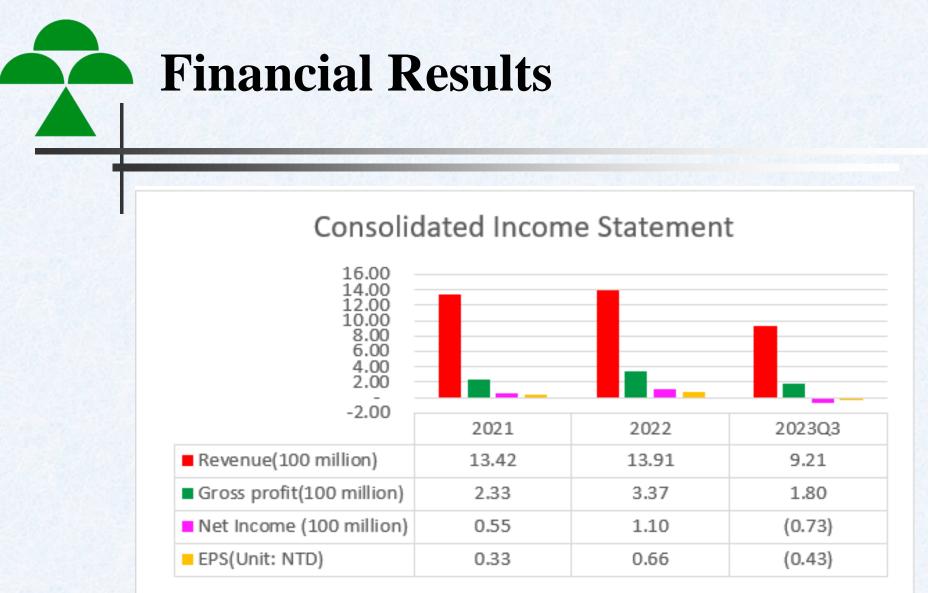

100% |
| Cost of good sold          | 1, 108, 883 | 83%  | 1, 053, 647 | 76%  | 892, 177    | 75%  | 740, 188  | 81%  |
| Gross Profit               | 232, 929    | 17%  | 337, 131    | 24%  | 292, 472    | 25%  | 180, 321  | 19%  |
| Operating expenses         | 232, 204    | 17%  | 298, 032    | 21%  | 210, 383    | 18%  | 210, 637  | 23%  |
| Gain(Loss) From Operations | 725         | Ι    | 39, 099     | 3%   | 82, 089     | 7%   | (30, 316) | -3%  |
| Income before Tax          | 66, 391     | 5%   | 113, 338    | 8%   | 93, 486     | 8%   | (68, 945) | -8%  |
| Net Income                 | 54, 939     | 4%   | 110, 224    | 8%   | 89, 120     | 8%   | (73, 333) | -8%  |
| EPS(Unit: NTDdollar)       | 0.33        |      | 0.66        |      | 0.52        |      | (0.43)    |      |



Revenue(100 million)

Gross profit(100 million)

Net Income (100 million) = EPS(Unit: NTD)

### **Financial Results**

### Revenue by Products

Unit:NTDThousands

| Year<br>Item       | 2021                   | %    | 2022                   | %    | 2022Q3                    | %    | 2023Q3                 | %    |
|--------------------|------------------------|------|------------------------|------|---------------------------|------|------------------------|------|
| Photoelectric      | 582, 0 <b>4</b> 0      | 43%  | 621, 222               | 45%  | 475, 175                  | 40%  | 320, 326               | 35%  |
| LED lighting       | <mark>658, 97</mark> 9 | 49%  | <mark>6</mark> 93, 482 | 50%  | <mark>64</mark> 4, 891    | 54%  | 5 <b>4</b> 3, 535      | 59%  |
| Energy & Material