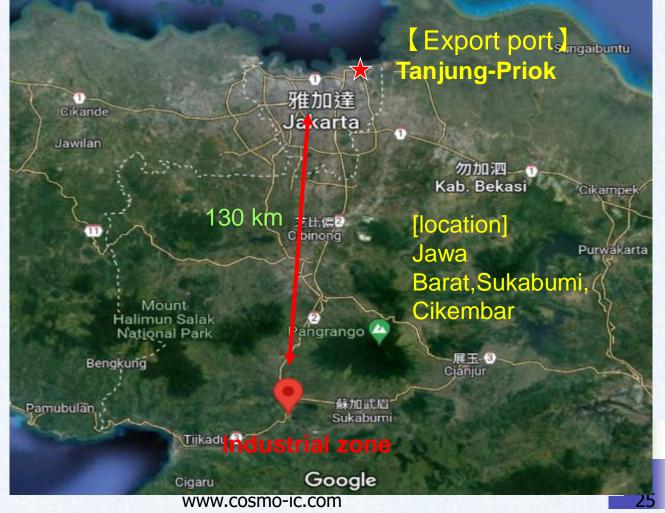

ARF, the 16th largest in the world.

#### Population

Indonesia's population is recorded as 270 million, the median age of the Indonesian population is around 30 years old. It is estimated to have large consuming capacity because of the tremendous domestic market and the high demographic dividend. Indonesia has huge potential in economic and trade investment.

#### Policy Support

- <sup>•</sup> 2020 Omnibus Law:
- <sup>•</sup> Pioneer Industry tax relief

### **Indonesia Industrial Park - Location**

- Located in the southern part of West Java Province
- It takes about 2 hours to get to central Jakarta.
- It takes about 2.5 hours to reach Jakarta Soekarno-Hatta International Airport.
- It takes about 2 hours and 15 minutes to the largest commercial export port in Jakarta -Tanjung-Priok.







## **Transportation Construction**

The expressway was originally built to Ciawi. +
The first section to Cigombong was opened at the end of 2019. A

The section to
 Parungkuda was opened in
 August 2023.

length: 54km Overall phase: 4 (second phase Cigombong – Cibadak 12 m,predict to complete the construction in early of 2023



## **District Planning**

- The development zone is located in Zhikenbar Town, Sukabumi County, West Java Province, Indonesia.( INDONESIA Jawa Barat Sukabumi Cikembar )
- The average temperature throughout the year is 25 degrees Celsius, and the rainy season is from September to April of the following year (it drizzling every day during the rainy season, usually stopped within 30 to 50 minutes).
- The development zone will be separated into commercial areas,