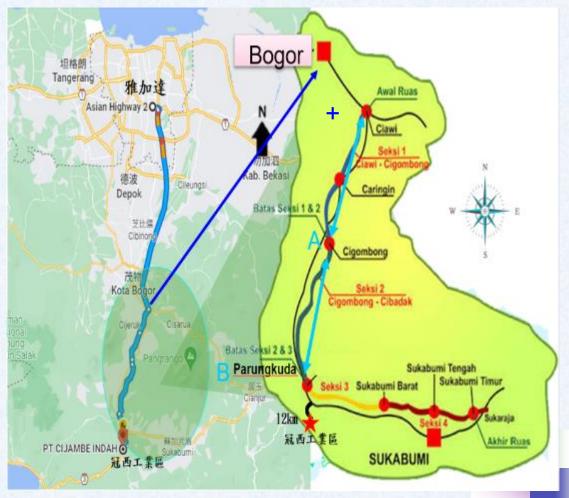

omic and trade investment.

#### Policy Support

- <sup>•</sup> 2020 Omnibus Law:
- <sup>•</sup> Pioneer Industry tax relief

### **Indonesia Industrial Park - Location**

- Located in the southern part of West Java Province
- It takes about 2 hours to get to central Jakarta.
- It takes about 2.5 hours to reach Jakarta Soekarno-Hatta International Airport.
- It takes about 2 hours and 15 minutes to the largest commercial export port in Jakarta -Tanjung-Priok.







## **Transportation Construction**

The expressway was originally built to Ciawi. +
The first section to Cigombong was opened at the end of 2019. A

The section to
 Parungkuda was opened in
 August 2023.

length: 54km Overall phase: 4 (second phase Cigombong – Cibadak 12 m,predict to complete the construction in early of 2023



## **District Planning**

- The development zone is located in Zhikenbar Town, Sukabumi County, West Java Province, Indonesia.( INDONESIA Jawa Barat Sukabumi Cikembar )
- The average temperature throughout the year is 25 degrees Celsius, and the rainy season is from September to April of the following year (it drizzling every day during the rainy season, usually stopped within 30 to 50 minutes).
- The development zone will be separated into commercial areas, factory areas, commercial areas and residential areas; 2 to 4 lanes road will be built between the areas for transportation.





- Qualifications for applying industrial or manufacturing production parks with moderate or above pollution permit.
- Plan to build secondary industrial wastewater treatment equipment and clean water reser