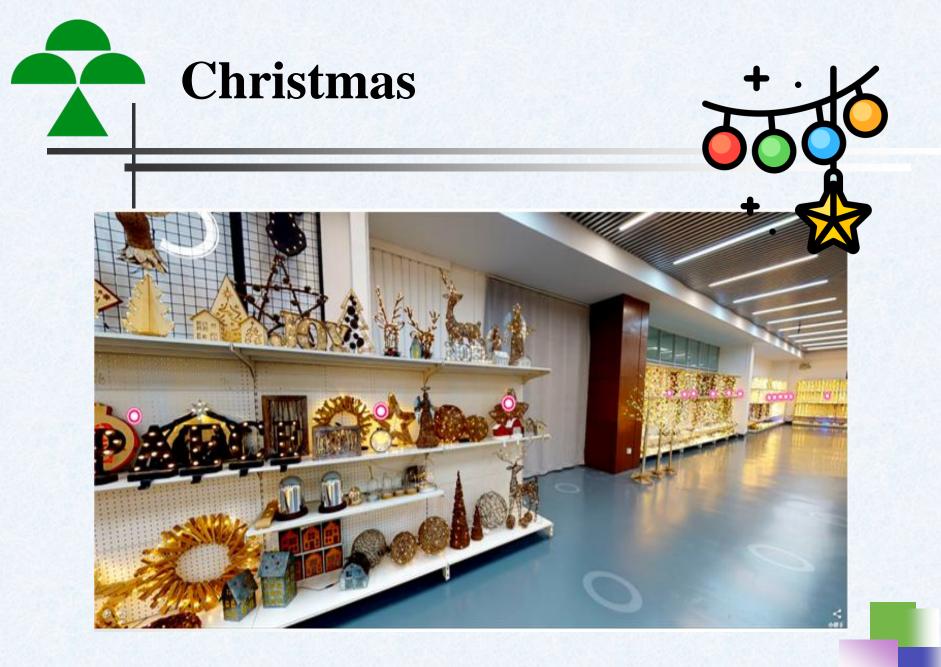

mendously in population, such that northern Sukabumi Regency, hugging the volcano, and bordering Greater Jakarta, is home to the bulk of the regency's population.

The area of the city is 48.33 km<sup>2</sup>, and the population at the 2010 Census was 300,359,<sup>[3]</sup> while the 2020 Census was 346,325;<sup>[4]</sup> the official estimate as at mid 2022 was 356,410.<sup>[2]</sup> However, some 1.8 million people, as of the 2010 census figures, live in the surrounding metropolitan area. The bulk of the metro area population is unusual in that it forms a narrow southwest ring around Mount Gede. The eastern portion of the ringed population belt continues on into Cianjur Regency.

## Decorative Lights Factory in Indonesia





# Land area: about 12 hectaresFactory area: about 8 hectares







### **Financial Results**

Consolidated Income Statement

Unit:NTDThousands

| Year<br>Item               | 2021        | %    | 2022        | %    | 2022Q3      | %    | 2023Q3    | %    |
|----------------------------|-------------|------|-------------|------|-------------|------|-----------|------|
| Revenue                    | 1, 341, 812 | 100% | 1, 390, 778 | 100% | 1, 184, 649 | 100% | 920, 509  | 100% |
| Cost of good sold          | 1, 108, 883 | 83%  | 1, 053, 647 | 76%  | 892, 177    | 75%  | 740, 188  | 81%  |
| Gross Profit               | 232, 929    | 17%  | 337, 131    | 24%  | 292, 472    | 25%  | 180, 321  | 19%  |
| Operating expenses         | 232, 204    | 17%  | 298, 032    | 21%  | 210, 383    | 18%  | 210, 637  | 23%  |
| Gain(Loss) From Operations | 725