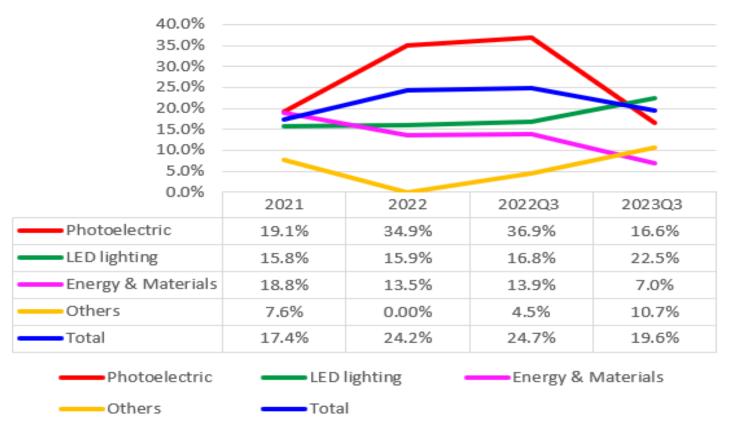

| 40%  | 320, 326               | 35%  |
| LED lighting       | <mark>658, 97</mark> 9 | 49%  | <mark>6</mark> 93, 482 | 50%  | <mark>64</mark> 4, 891    | 54%  | 5 <b>4</b> 3, 535      | 59%  |
| Energy & Materials | 88, <mark>9</mark> 69  | 7%   | <b>76, 0</b> 29        | 5%   | 64, 539                   | 5%   | 35, 134                | 4%   |
| Others             | 11, <mark>8</mark> 24  | 1%   | 45                     | 0%   | 44                        | 0%   | 21, <mark>5</mark> 14  | 2%   |
| Total              | 1, 341, 812            | 100% | 1, 390, 778            | 100% | 1, 184, <mark>64</mark> 9 | 100% | 920, <mark>5</mark> 09 | 100% |

## Analysis of revenue by products



## Analysis of revenue by region



### **Financial results**

#### gross margin analysis of products



## Strategy & Prospect-Optoelectronic component

 Increase orders in the industrial control system, AI and Electric vehicle markets



- Tap into 5G and automotive markets as business layout
- Improving manufacturing process to increase profit
- Invest in R&D of high-end products to increase the market share
- Obtain more OEM orders from famous brand
- Indonesia factory has started the first phase of production in Q2 2023



### Strategy & Prospect- decorative lights

Develop new products for diversification

 Develop outdoor Christmas lightings with strong sense of design and exquisiteness





- Improve service quality
- Acquire new projects from customers

### **Investment Environment in Indonesia**

#### Economic scale

Gross domestic profit (GDP) in Indonesia reach about 1.06 trilli