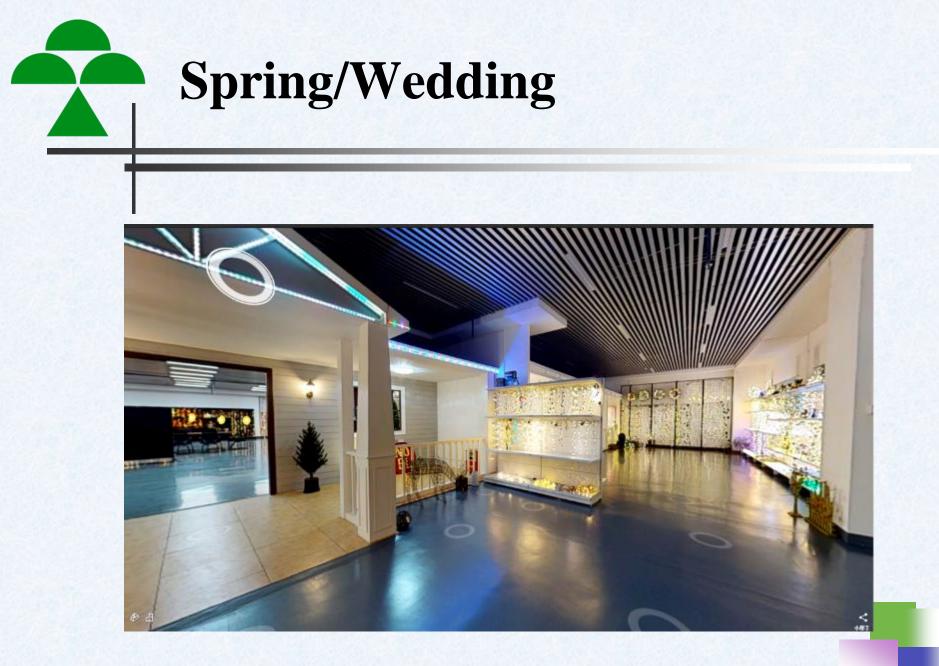

ously in population, such that northern Sukabumi Regency, hugging the volcano, and bordering Greater Jakarta, is home to the bulk of the regency's population.

The area of the city is 48.33 km<sup>2</sup>, and the population at the 2010 Census was 300,359,<sup>[3]</sup> while the 2020 Census was 346,325;<sup>[4]</sup> the official estimate as at mid 2022 was 356,410.<sup>[2]</sup> However, some 1.8 million people, as of the 2010 census figures, live in the surrounding metropolitan area. The bulk of the metro area population is unusual in that it forms a narrow southwest ring around Mount Gede. The eastern portion of the ringed population belt continues on into Cianjur Regency.

## Decorative Lights Factory in Indonesia





# Land area: about 12 hectaresFactory area: about 8 hectares







### **Financial Results**

Consolidated Income Statement

Unit:NTDThousands

| Year<br>Item               | 2021        | %    | 2022        | %    | 2022Q3      | %    | 2023Q3    | %    |
|----------------------------|-------------|------|-------------|------|-------------|------|-----------|------|
| Revenue                    | 1, 341, 812 | 100% | 1, 390, 778 | 100% | 1, 184, 649 | 100% | 920, 509  | 100% |
| Cost of good sold          | 1, 108, 883 | 83%  | 1, 053, 647 | 76%  | 892, 177    | 75%  | 740, 188  | 81%  |
| Gross Profit               | 232, 929    | 17%  | 337, 131    | 24%  | 292, 472    | 25%  | 180, 321  | 19%  |
| Operating expenses         | 232, 204    | 17%  | 298, 032    | 21%  | 210, 383    | 18%  | 210, 637  | 23%  |
| Gain(Loss) From Operations | 725