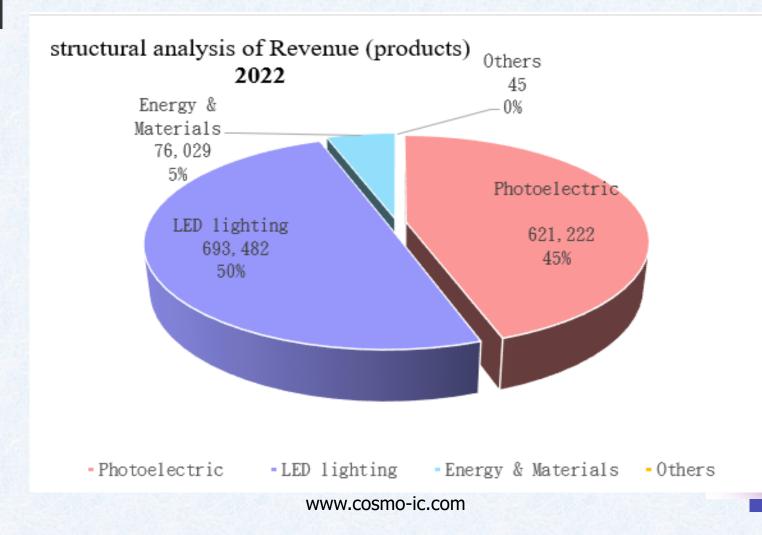

electric      | 582, 0 <b>4</b> 0      | 43%  | 621, 222               | 45%  | 475, 175                  | 40%  | 320, 326               | 35%  |
| LED lighting       | <mark>658, 97</mark> 9 | 49%  | <mark>6</mark> 93, 482 | 50%  | <mark>64</mark> 4, 891    | 54%  | 5 <b>4</b> 3, 535      | 59%  |
| Energy & Materials | 88, <mark>9</mark> 69  | 7%   | <b>76, 0</b> 29        | 5%   | 64, 539                   | 5%   | 35, 134                | 4%   |
| Others             | 11, <mark>8</mark> 24  | 1%   | 45                     | 0%   | 44                        | 0%   | 21, <mark>5</mark> 14  | 2%   |
| Total              | 1, 341, 812            | 100% | 1, 390, 778            | 100% | 1, 184, <mark>64</mark> 9 | 100% | 920, <mark>5</mark> 09 | 100% |

## Analysis of revenue by products



## Analysis of revenue by region



### **Financial results**

#### gross margin analysis of products



## Strategy & Prospect-Optoelectronic component

 Increase orders in the industrial control system, AI and Electric vehicle markets



- Tap into 5G and automotive markets as business layout
- Improving manufacturing process to increase profit
- Invest in R&D of high-end products to increase the market share
- Obtain more OEM orders from famous brand
- Indonesia factory has started the first phase of production in Q2 2023



### Strategy & Prospect- decorative lights

Develop new products for diversification

 Develop outdoor Christmas lightings with strong sense of design and exquisiteness





- Improve service quality
- Acquire new projects from customers

### **Investment Environm