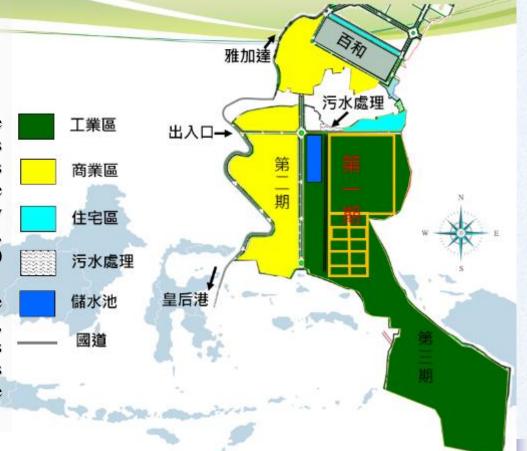

pened at the end of 2019. A

The section to
 Parungkuda was opened in
 August 2023.

length: 54km Overall phase: 4 (second phase Cigombong – Cibadak 12 m,predict to complete the construction in early of 2023



## **District Planning**

- The development zone is located in Zhikenbar Town, Sukabumi County, West Java Province, Indonesia.( INDONESIA Jawa Barat Sukabumi Cikembar )
- The average temperature throughout the year is 25 degrees Celsius, and the rainy season is from September to April of the following year (it drizzling every day during the rainy season, usually stopped within 30 to 50 minutes).
- The development zone will be separated into commercial areas, factory areas, commercial areas and residential areas; 2 to 4 lanes road will be built between the areas for transportation.





- Qualifications for applying industrial or manufacturing production parks with moderate or above pollution permit.
- Plan to build secondary industrial wastewater treatment equipment and clean water reservoir in the industrial zone that comply with national environmental standards.

### **Advantage 2** The cost for human resources in west Java region

基本薪資 薪資含社保和健保 No 縣市 印尼盾 美金 印尼盾 卡拉旺縣 5,176,179 329,79 5,783,862 5,740,726 勿加河縣 5,137,575 327.33 2 雅加達 4,901,798 312.31 3 5,477,269 4,694,494 299.10 5,245,628 德波市 芝勒貢縣 4,657,222 296.73 5,203,980 4.527.688 田格部縣 5,059,239 288.47 茂物縣 4,520,212 7 288.00 5,050,885

4,492,961

3,492,466

3,351,883

286.26

222.52

213.56

5,020,435

3,902,482

3,745,394

5

6

8

9

西蘭縣

萬隆縣

10 蘇加武眉縣



各區域薪資

## Advantage 3

- The government has regulated the