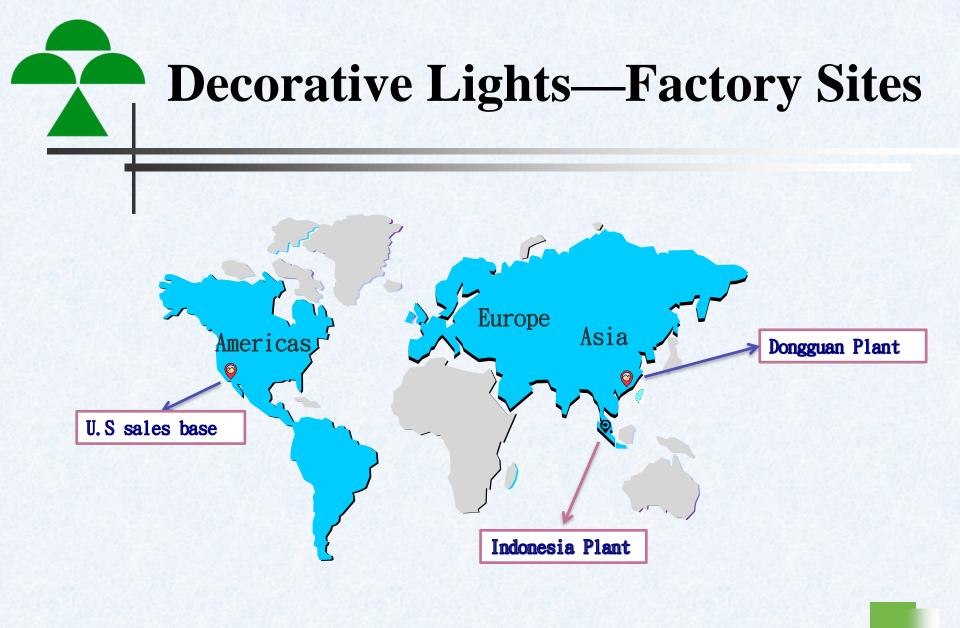

|



## Decorative Lights Factory in Indonesia



Location in Java and Indonesia



Sukabumi City (Indonesia)

| Area            |                                      |
|-----------------|--------------------------------------|
| Total           | 48.33 km² (18.66 sq mi)              |
| • Water         | 4.815 km² (1.859 sq mi)              |
| Elevation       | 584 m (1,916 ft)                     |
| Population (mid | 2022 estimate) <sup>[2]</sup>        |
| Total           | 356,410                              |
| Rank            | 37th, Indonesia                      |
| Density         | 7,400/km <sup>2</sup> (19,000/sq mi) |

#### Sukabumi

#### Article Talk

#### From Wikipedia, the free encyclopedia

Sukabumi (Sundanese: สุภาย์ภูมิ) is a landlocked city surrounded by the regency of