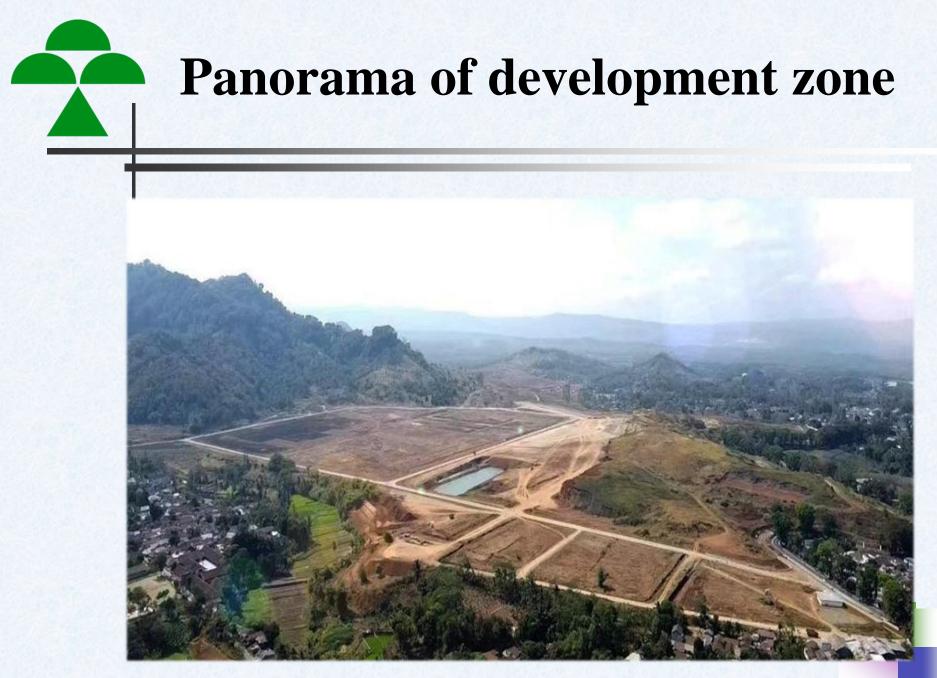

F, the 16th largest in the world.

#### Population

Indonesia's population is recorded as 270 million, the median age of the Indonesian population is around 30 years old. It is estimated to have large consuming capacity because of the tremendous domestic market and the high demographic dividend. Indonesia has huge potential in economic and trade investment.

#### Policy Support

- <sup>•</sup> 2020 Omnibus Law:
- <sup>•</sup> Pioneer Industry tax relief

### **Indonesia Industrial Park - Location**

- Located in the southern part of West Java Province
- It takes about 2 hours to get to central Jakarta.
- It takes about 2.5 hours to reach Jakarta Soekarno-Hatta International Airport.
- It takes about 2 hours and 15 minutes to the largest commercial export port in Jakarta -Tanjung-Priok.







## **Transportation Construction**

The expressway was originally built to Ciawi. +
The first section to Cigombong was opened at the end of 2019. A

The section to
 Parungkuda was opened in
 August 2023.

length: 54km Overall phase: 4 (second phase Cigombong – Cibadak 12 m,predict to complete the construction in early of 2023



## **District Planning**

- The development zone is located in Zhikenbar Town, Sukabumi County, West Java Province, Indonesia.( INDONESIA Jawa Barat Sukabumi Cikembar )
- The average temperature throughout the year is 25 degrees Celsius, and the rainy season is from September to April of the following year (it drizzling every day during the rainy season, usually stopped within 30 to 50 minutes).
- The development zone will be separated into commercial areas, fa